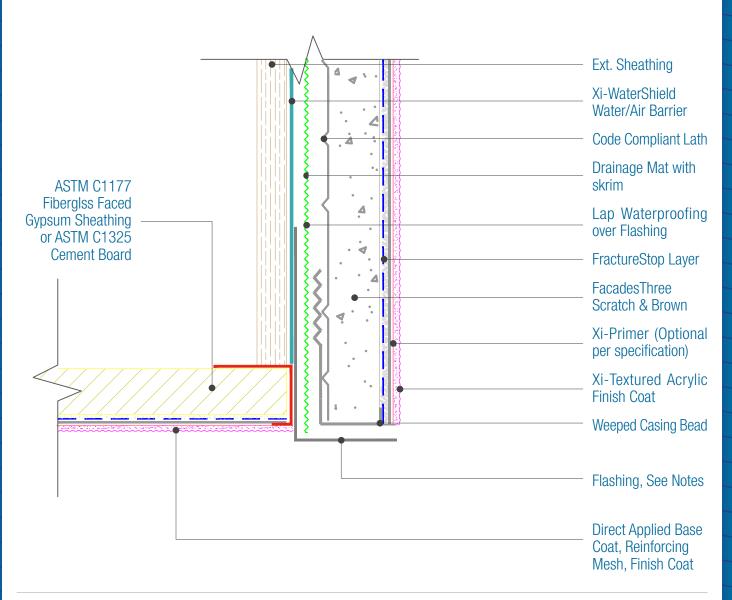

## FacadesThree IronClad Assembly Fascia Transition to Direct Applied Soffit

Date. 06-15-2021 | Detail. F3IC.IV.2 v1

## NOTES:

- 1. There must be continuous airtightness over the entire building enclosure, where required by code. The actual project detail must show this continuity.
- 2. FXI WaterShield transition and accessory products and installation can be found in the project specifications, product datasheets and the WaterShield Details.
  3. The Fascia can drain either by wrapping the Water/Air Barrier or Transition Membrane into the Weeped Track or by draining between the Fascia and the Soffit PVC Accessories.